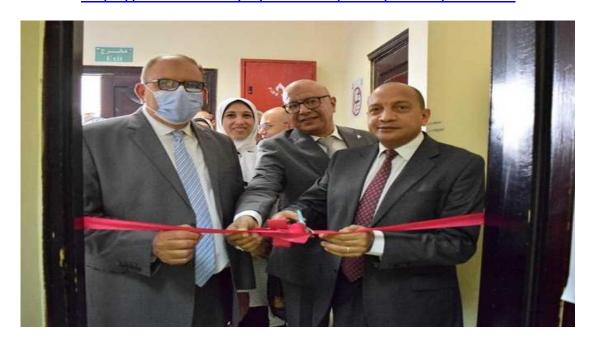

## **Inauguration of the Safe Woman Unit in Beni-Suef University Hospitals**

https://www.almasryalyoum.com/news/details/2594888

 A cooperation protocol between Beni-Suef University and the National University for Women to equip the Safe Women Unit